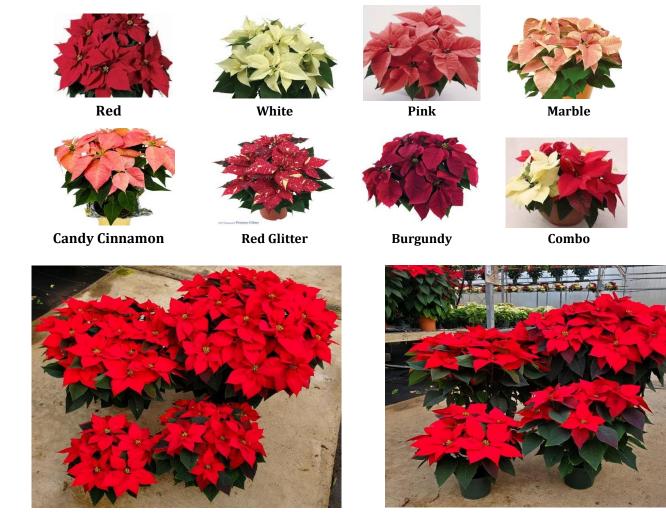

# **2023 Poinsettias**

| Color                   | 12"       | 10"       | 8"        | 7"        | 6.5"      | 4.5"    | Belden |
|-------------------------|-----------|-----------|-----------|-----------|-----------|---------|--------|
|                         |           |           |           |           |           |         |        |
| Approx. Height* & Width | 34" x 36" | 30" x 30" | 22" x 22" | 18" x 16" | 15" x 15" | 1 bloom |        |

3

4

| Red            |     |     |  |     |     |     |
|----------------|-----|-----|--|-----|-----|-----|
| White          |     |     |  |     |     | N/A |
| Pink           | N/A |     |  |     |     | N/A |
| Marble         | N/A |     |  |     |     | N/A |
| Candy Cinnamon | N/A | N/A |  |     | N/A | N/A |
| Red Glitter    | N/A |     |  |     |     | N/A |
| Burgundy       | N/A |     |  |     |     | N/A |
| Combo          |     |     |  | N/A | N/A |     |

\* height measurement includes pot & may vary depending on color.

5

 Pot Covers:
 Green \_\_\_\_\_
 Gold \_\_\_\_\_
 None \_\_\_\_\_